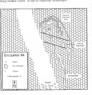

But standing in a nemo-curde 60 feet away size three some clad in very robes. Their heads are bound as if in gentranand they take no across of you NOTE: statumes for this encounter are as the end of the adventure.

ARLAS OF PROTECTION. Fulade) has case two Potention From God quells, rearked on the map as two coacles. Since the characters are from assorting place, they are considered creatures susmemode to the sile of Goods, and hence cannot enter these areas. Thus the NICV have a convergent hence from which to associate